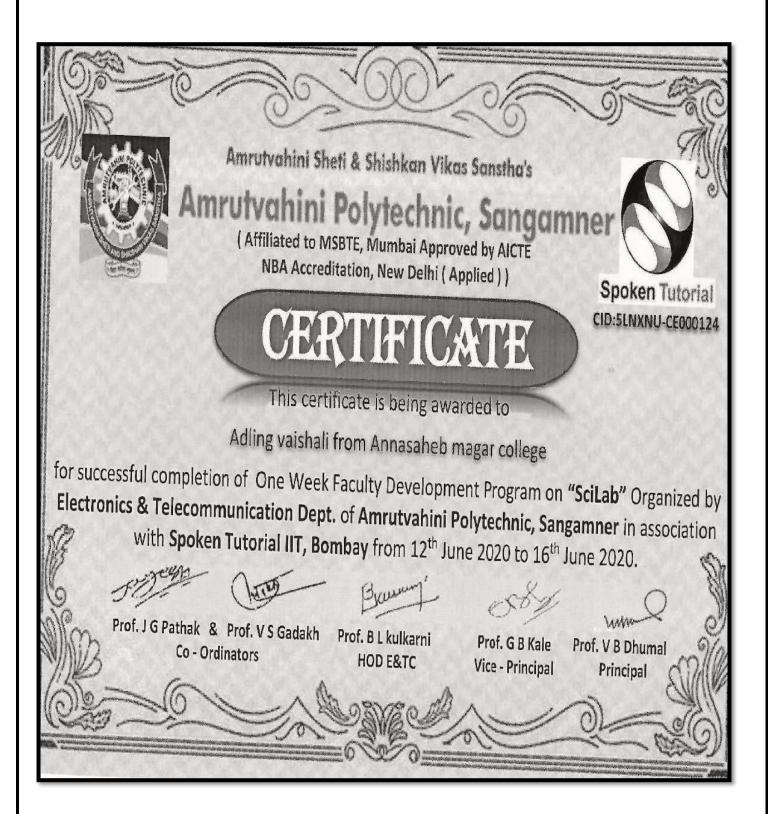

# Index 6.3.2

| Year    | Name of teacher      | Name of conference/ workshop attended for which financial support provided             | Amount of<br>support<br>received<br>(in INR) | Page<br>No. |
|---------|----------------------|----------------------------------------------------------------------------------------|----------------------------------------------|-------------|
| 2020-21 | Prof.Adling Vaishali | FDP on Scilab                                                                          | 500                                          | 7-8         |
| 2020-21 | Prof.Gadekar Manisha | FDP on Online Short Term                                                               | 500                                          | 9-10        |
| 2020-21 | Prof. More Rajesh    | National Webinar series on current trends in IT 2020                                   | 1000                                         | 11-12       |
| 2020-21 | Prof.Jagdale Manisha | Syllabus Restructuring of T.Y.B.Sc(C.S.) CBSC pattern 2019                             | 500                                          | 13-14       |
| 2020-21 | Dr. Nimbalkar A.B.   | Syllabus restructuring of T.Y. B.Sc. (C.S.)<br>CBSC pattern 2019                       | 500                                          | 15-16       |
| 2020-21 | Dr.Mene Ravindra     | Pedagogical Training for Teachers on Tools for online Teaching Learning and evaluation | 500                                          | 17-18       |
| 2020-21 | Dr. Shirurkar D.D.   | One day Training Program on basic of LMS by Dr. Prashant Mulay                         | 200                                          | 21.         |
| 2020-21 | Prof. Shaikh R.C.    | One day Training Program on basic of LMS by Dr. Prashant Mulay                         | 200                                          | 22.         |
| 2020-21 | Dr. Mulay P.P.       | One day Training Program on basic of LMS by Dr. Prashant Mulay                         | 200                                          | 23.         |
| 2020-21 | Prof. Mane A.C.      | One day Training Program on basic of LMS by Dr. Prashant Mulay                         | 200                                          | 24.         |
| 2020-21 | Dr. Nikam S.S.       | One day Training Program on basic of LMS by Dr. Prashant Mulay                         | 200                                          | 25.         |
| 2020-21 | Dr. More V.B.        | One day Training Program on basic of LMS by Dr. Prashant Mulay                         | 200                                          | 26.         |
| 2020-21 | Dr. Khandewale w.S.  | One day Training Program on basic of LMS by Dr. Prashant Mulay                         | 200                                          | 27.         |
| 2020-21 | Dr. Kulkarni S.S.    | One day Training Program on basic of LMS by Dr. Prashant Mulay                         | 200                                          | 28.         |

# Prof.Adling Vaishali Certificates