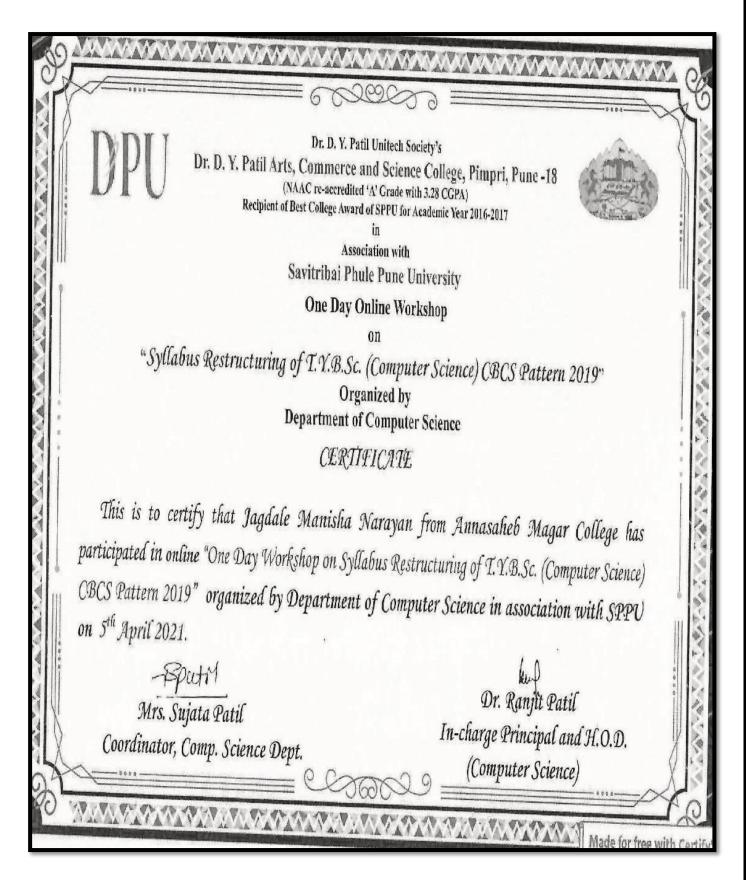

# Prof. Jagdale Manisha Voucher

| HEAD: Seminar & Workshop Exp.  Being Seminar Workshop days Attend 5 April 2021  बहुजन हिताय, बहुजन सुखाय। |
|-----------------------------------------------------------------------------------------------------------|
| Attend 5 April 2021                                                                                       |
| Pune District Education Association                                                                       |
| ses Five Hundred Only  500  500  500  500  500  500  500                                                  |

# Prof. Jagdale Manisha Certificate