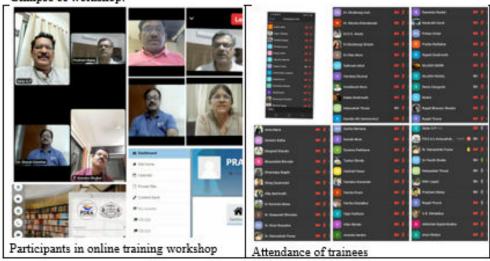

### **Online Training Workshop on LMS (94 Participants)**

| Annasah            | Pune District Education<br>neb Magar Mahavidyal                | 73753         | ır, Pune-28 |
|--------------------|----------------------------------------------------------------|---------------|-------------|
| Re                 | eport on LMS Admin Training                                    | Workshop June | 2021        |
| Name of Department | Second phase LMS<br>Training Workshop by Dr.<br>Prashant Mulav | Academic Year | 2020-2021   |

#### Report on second phase online LMS training workshop:

Annasaheb Magar College, Hadapsar Pune, Pune District Board and Savitribai Phule Pune University's Department of E-Learning jointly organized LMS to facilitate online learning for students. The training will be given in four phases. In the first phase LMS training to LMS admins, second phase training on how to use LMS by professors, how to interact with your subjects and students and how to provide them educational materials, In the third phase training, the professors will learn how to impart online courses to the students, impart online education, record the attendance and examine the students on LMS and in the fourth phase, all the students will be trained to use LMS.

The online inauguration of the second phase training workshop was done by the auspicious hands of Principal Dr. Pandit Shelke on Tuesday 8th June 2021. On the occasion of inauguration, he said that in the present pandemic situation during the Corona period, the students in the rural areas of the college should take care not to be deprived of education. He congratulated trainees. The second phase of training was conducted by Dr. Prashant Mulay (the vice-principal of the college. He had given training on how to bring in the students in the LMS system and how to provide educational materials to the students at the grassroots level. A total of 94 professors of the college were trained in the second phase of LMS training. All the members of the LMS system worked hard to make this training workshop a success. The training was moderated by college LMS coordinator Dr. Sharad Giramkar.

Second phase LMS training video link: https://youtu.be/3tYKYujwloA

Glimpse of workshop: