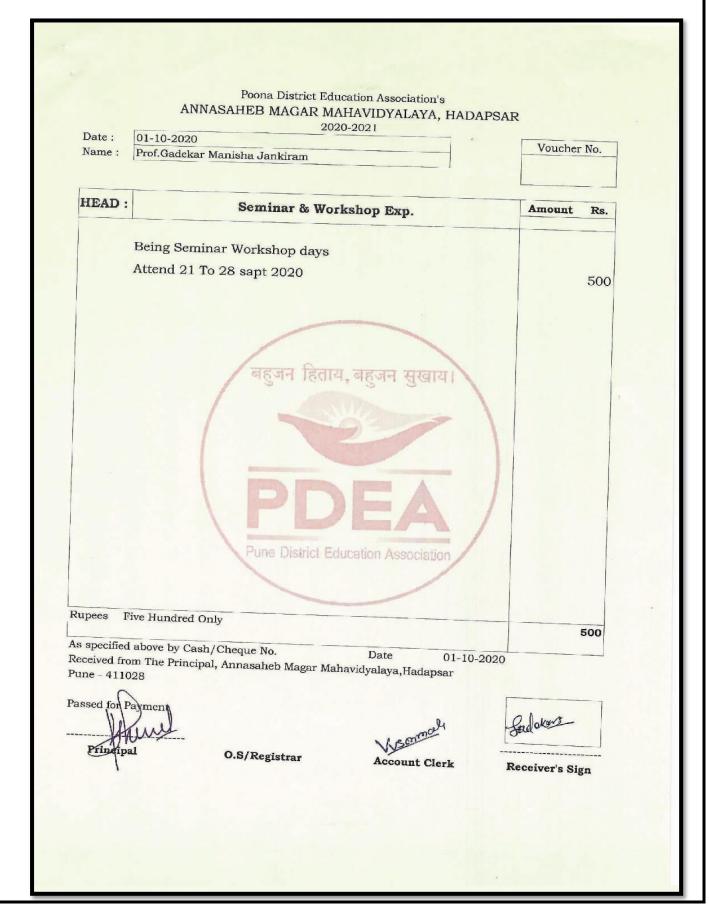

# Index 6.3.2

| Year    | Name of teacher      | Name of conference/ workshop attended for which financial support provided             | Amount of<br>support<br>received<br>(in INR) | Page<br>No. |
|---------|----------------------|----------------------------------------------------------------------------------------|----------------------------------------------|-------------|
| 2020-21 | Prof.Adling Vaishali | FDP on Scilab                                                                          | 500                                          | 7-8         |
| 2020-21 | Prof.Gadekar Manisha | FDP on Online Short Term                                                               | 500                                          | 9-10        |
| 2020-21 | Prof. More Rajesh    | National Webinar series on current trends in IT 2020                                   | 1000                                         | 11-12       |
| 2020-21 | Prof.Jagdale Manisha | Syllabus Restructuring of T.Y.B.Sc(C.S.) CBSC pattern 2019                             | 500                                          | 13-14       |
| 2020-21 | Dr. Nimbalkar A.B.   | Syllabus restructuring of T.Y. B.Sc. (C.S.)<br>CBSC pattern 2019                       | 500                                          | 15-16       |
| 2020-21 | Dr.Mene Ravindra     | Pedagogical Training for Teachers on Tools for online Teaching Learning and evaluation | 500                                          | 17-18       |
| 2020-21 | Dr. Shirurkar D.D.   | One day Training Program on basic of LMS by Dr. Prashant Mulay                         | 200                                          | 21.         |
| 2020-21 | Prof. Shaikh R.C.    | One day Training Program on basic of LMS by Dr. Prashant Mulay                         | 200                                          | 22.         |
| 2020-21 | Dr. Mulay P.P.       | One day Training Program on basic of LMS by Dr. Prashant Mulay                         | 200                                          | 23.         |
| 2020-21 | Prof. Mane A.C.      | One day Training Program on basic of LMS by Dr. Prashant Mulay                         | 200                                          | 24.         |
| 2020-21 | Dr. Nikam S.S.       | One day Training Program on basic of LMS by Dr. Prashant Mulay                         | 200                                          | 25.         |
| 2020-21 | Dr. More V.B.        | One day Training Program on basic of LMS by Dr. Prashant Mulay                         | 200                                          | 26.         |
| 2020-21 | Dr. Khandewale w.S.  | One day Training Program on basic of LMS by Dr. Prashant Mulay                         | 200                                          | 27.         |
| 2020-21 | Dr. Kulkarni S.S.    | One day Training Program on basic of LMS by Dr. Prashant Mulay                         | 200                                          | 28.         |

# Prof.Adling Vaishali Voucher

| Name:          | 19-06-2020<br>Adling Vaishali                                             | 20-2021                 | Voucher No. |
|----------------|---------------------------------------------------------------------------|-------------------------|-------------|
| HEAD :         | Seminar & Wo                                                              | rkshop Exp.             | Amount Rs.  |
|                | Being Seminar Workshop days<br>Attend 12 To 16 June 2020                  | हिताय, बहुजन सुखाय। DEA | 500         |
| recommended to | Pive Hundred Only                                                         |                         | 500         |
|                | l above by Cash/Cheque No.<br>om The Principal, Annasaheb Magar Ma<br>028 | Date 19-06-202          | 0           |