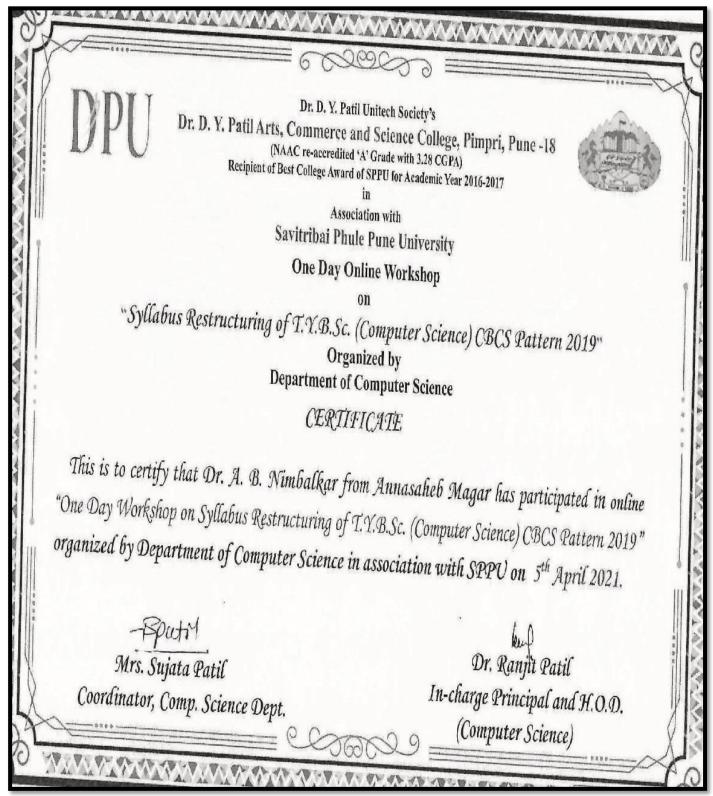

# Dr. Nimbalkar A.B. Voucher

#### Poona District Education Association's ANNASAHEB MAGAR MAHAVIDYALAYA, HADAPSAR 2021-2022

Date: Name: 09-04-2021

Dr. A. B. Nimbalkar

Voucher No.

HEAD: Seminar & Workshop Exp. Amount Rs. Being Seminar Workshop days Attend 5 April 2021 500 बहुजन हिताय, बहुजन सुखाय

Pune District Education Association

Rupees

Five Hundred Only

As specified above by Cash/Cheque No.

09-04-2021

Received from The Principal, Annasaheb Magar Mahavidyalaya, Hadapsar

Passed for Payment

O.S/Registrar

Account Clerk

Receiver's Sign

500

### Dr. Nimbalkar A.B. Certificate